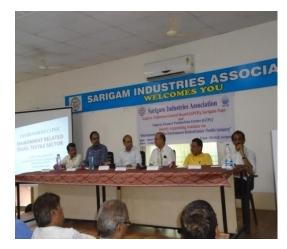

# "Cleaner Production Promotion for Textile Sector at Sarigam GIDC Industrial Estate"

**Date:** July 29, 2016

**Time:** 3.00 pm to 5.00 pm

**Venue:** Association Hall, Sarigam Industrial Estate

# **Programme Attendees:**

| Organization       | Name of the Official / Participants                                             |
|--------------------|---------------------------------------------------------------------------------|
|                    | Dr. Bharat Jain, Member Secretary                                               |
| GCPC               | Mr. P. R. Rathod, Sr. Project Engineer                                          |
|                    | Mr. Hiren Bhendwal, Sr. Project Engineer                                        |
|                    | Shri G. V. Patel, Regional Officer, Sarigam                                     |
|                    | Shri A. G. Patel, Regional Officer, Vapi                                        |
| GPCB               | Shri T. B. Shah, Vigilance Officer, South<br>Gujarat                            |
|                    | Shri M. D. Patel, Assistant Engineer, Sarigam                                   |
| Sarigam Industries | Shri Sirish Desai, President                                                    |
| Association        | Mr. Uday, Chairman, Environment Committee & 78 industries from Vapi and Sarigam |

| Presenter        | Theme covered                                                                                                 |
|------------------|---------------------------------------------------------------------------------------------------------------|
| Shri M. D. Patel | Environmental issues related to Textile Sector                                                                |
| Dr. Bharat Jain  | Concept of Cleaner Production                                                                                 |
| Mr. P R Rathod   | Cleaner Production Concept, Tools,<br>Methodology, case study on Textile Sector and<br>Industries Policy-2015 |