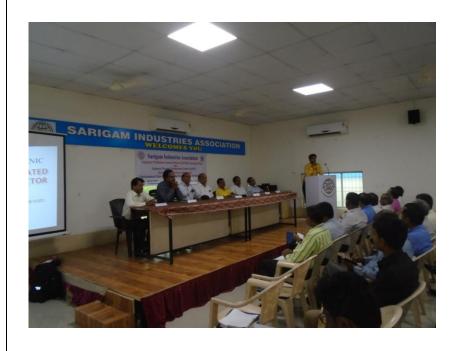

# "Cleaner Production Promotion for Textile Sector at Sarigam GIDC Industrial Estate"

**Date:** July 29, 2016

**Time:** 3.00 pm to 5.00 pm

**Venue:** Association Hall, Sarigam Industrial Estate

| Presenter        | Theme covered                                                                                                 |
|------------------|---------------------------------------------------------------------------------------------------------------|
| Shri M. D. Patel | Environmental issues related to Textile Sector                                                                |
| Dr. Bharat Jain  | Concept of Cleaner Production                                                                                 |
| Mr. P R Rathod   | Cleaner Production Concept, Tools,<br>Methodology, case study on Textile Sector and<br>Industries Policy-2015 |