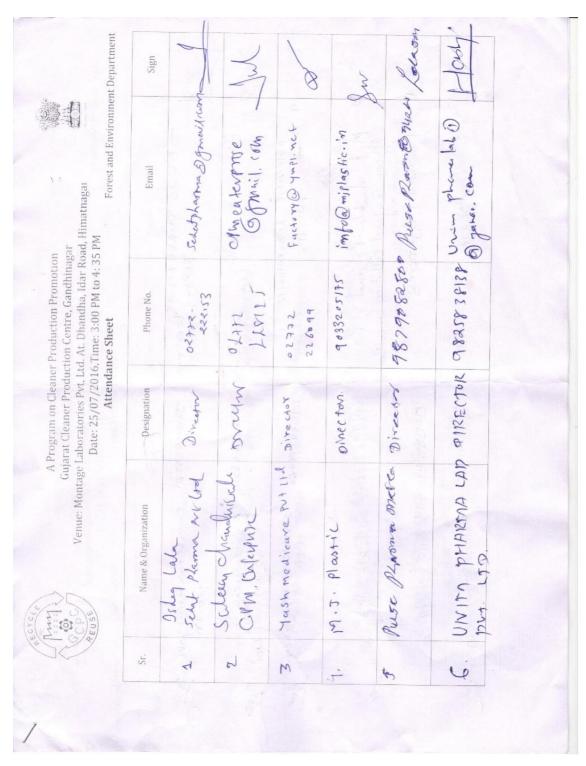

# **Attendance Sheet**

# **Programme Attendees:**

| Organization                           | Name of the Official / Participants                  |
|----------------------------------------|------------------------------------------------------|
|                                        | Mr. P. R. Rathod, Sr. Project Engineer               |
| GCPC                                   | Mrs. Poonam M. Rathod, Asst. Project Engineer        |
|                                        | Ms. Priyanka Joshi, Information Officer, GCPC-ENVIS  |
| GPCB                                   | Shri M. S. Shukla, Regional Officer,<br>Himmatnagar  |
| Himmatnagar Pharmaceutical Association | Mr. S. K. Shah, President & 20 industry participants |